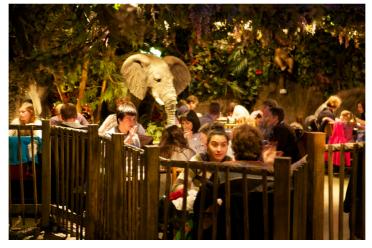

Centrally located in the heart of the West End, Rainforest Café brings the sights and sounds of the Amazon Rainforest to life.

Enjoy good food and drinks in our jungle setting that includes life-like animatronics of Gorilla's Elephants, Jaguars and crocodiles as well as indoor waterfalls, tropical fish tanks and a thunderstorm every 29 minutes.