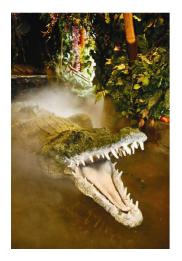

Centrally located in the heart of the West End, Rainforest Café brings the sights and sounds of the Amazon Rainforest to life.

Enjoy good food and drinks in our jungle setting that includes life-like animatronics of Gorilla's Elephants, Jaguars and crocodiles as well as indoor waterfalls, tropical fish tanks and a thunderstorm every 29 minutes.