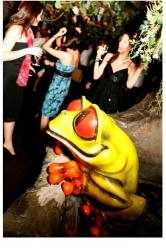

Centrally located in the heart of the West End, Rainforest Café brings the sights and sounds of the Amazon Rainforest to life.

Enjoy good food and drinks in our jungle setting that includes life-like animatronics of Gorilla's Elephants, Jaguars and crocodiles as well as indoor waterfalls, tropical fish tanks and a thunderstorm every 29 minutes.